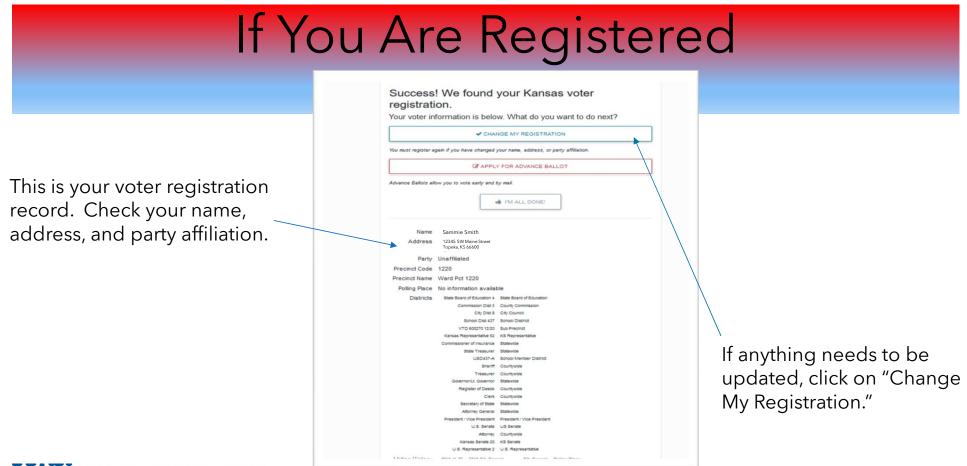

# First, check to see whether you are registered in Kansas

To request an advance ballot or to register to vote in Kansas, we need to verify your current voter registration status.

IMPORTANT: Advance ballot requests are now available for the August primary and November general election. Please note: KSVotes.org is not processing advance ballot requests for the upcoming May presidential primary. If you're registered to vote in Kansas you will be able to see the address where you're currently registered, your party affiliation, your polling place (if that information is currently available), the local, state and national districts you're in, and your voting history. <u>Once you're</u> registered, you don't need to re-register unless you change your name, residence address, or party affiliation.

#### APPLY FOR ADVANCE BALLOT

Advance Ballots allow you to vote early and by mail.

If you have a question about your registration status, contact the Election Office